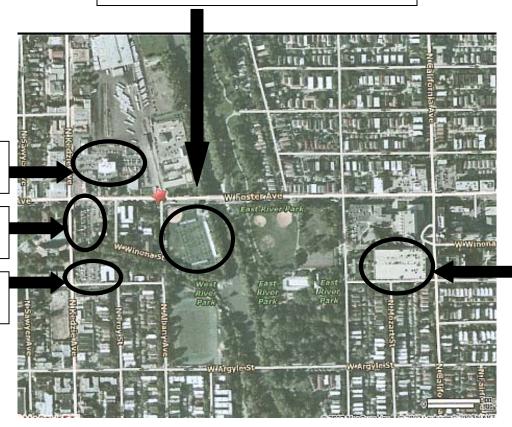

## PARKING

CHICAGO FORCE HOME FIELD HOLMGREN ATHLETIC COMPLEX Corner of Foster and Albany Chicago, IL 60625

1. Foster Bank parking lot. Enter from Kedzie North of Foster Ave.

2. North Park University Parking Lot. Enter from Kedzie South of Foster.

3. North Park University Parking Lot. Enter from Kedzie South of Foster

4. Swedish Covenant Hospital **PAY** parking garage. Enter from California South of Foster.

## Parking options for Holmgren Athletic Complex at North Park University

- 1. Foster Bank parking lot. Enter from Kedzie North of Foster Ave.
- 2. North Park University Parking Lot. Enter from Kedzie South of Foster.
- 3. North Park University Parking Lot. Enter from Kedzie South of Foster.
- 4. Swedish Covenant Hospital **PAY** parking garage. Enter from California South of Foster.
- 5. On street parking throughout the neighborhood.